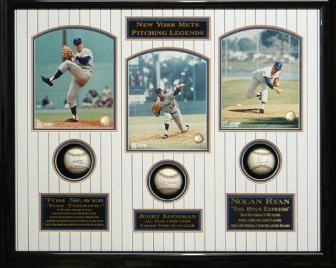

Below are three autographed baseballs from the 1969 World Series Champions, The New York Mets Tom Seaver, Nolan Ryan & Jerry Koosman.

Stop in or call and let Long Island Picture Frame & Art Gallery can assist with your design team's creative edge!