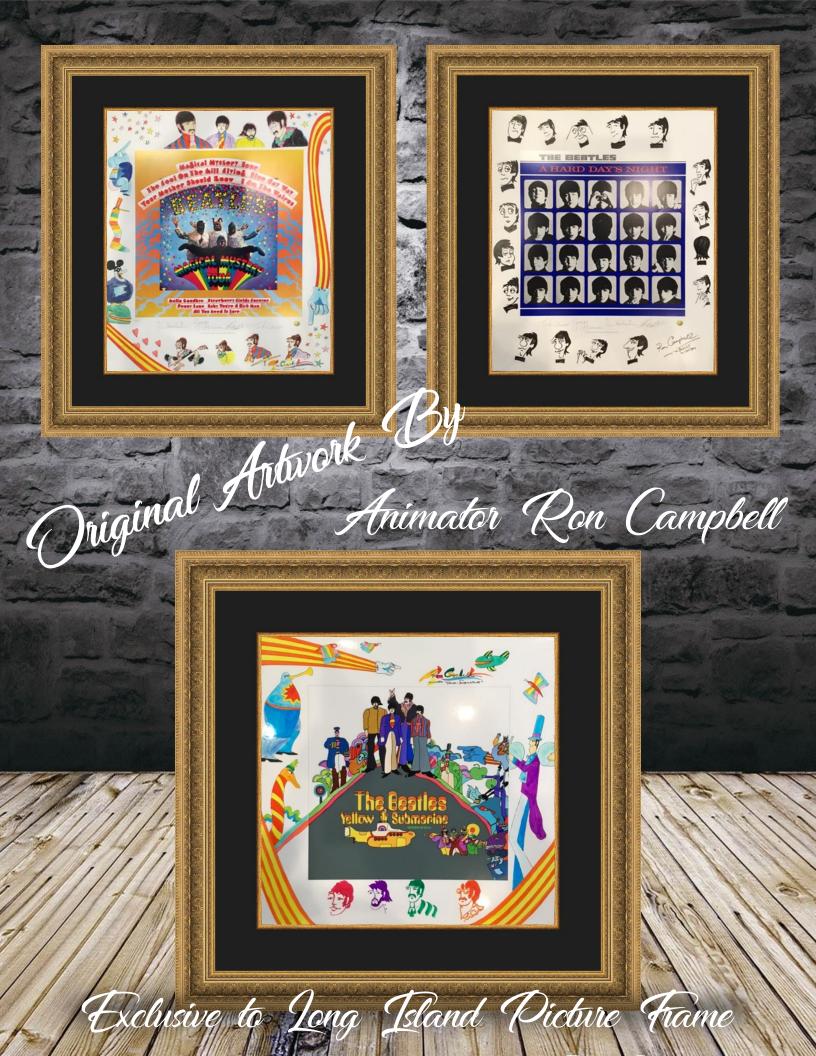

## **Ron Campbell**

Animator of the Yellow Submarine & Director of the Beatles Saturday Morning Cartoons

Original Artwork & Limited Editions Available for Sale

Long Island Picture Frame & Art Gallery

Ron Campbell's beloved cartoon characters that encompass his 50-year career in Children's Television include Scooby Doo, the Smurfs, Rugrats, Winnie the Pooh, Flintstones, Jetsons, Teenage Mutant Ninja Turtles & more.

# ALL YOU NEED IS LOVE

The Beatles Yellow Submarine Original 1968 Drawings Used in the Making of the Film

We Carry a Large Selection of Original & Signed & Numbered Gicleés by Animator Ron Campbell Animator of Yellow Submarine & Director of the Beatles Saturday Morning Cartoons.