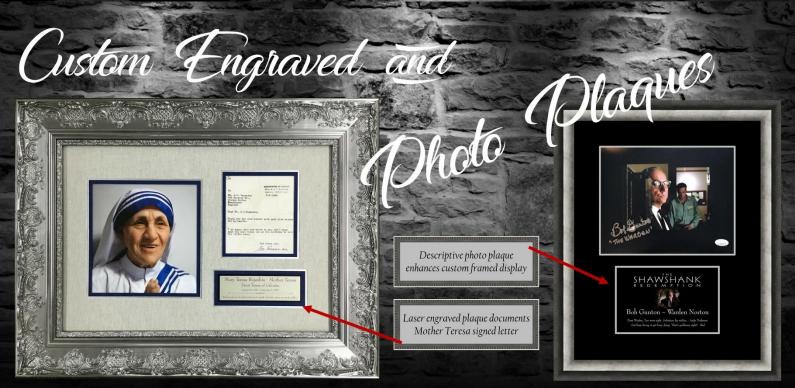

# SMALL DETAILS MAKE A BIG DIFFERENCE

NORMAN ROCKWELL AUTOGRAPH · KEITH HARING ANIMATION ART

A vast selection of photography that will make you feel like you are on vacation!