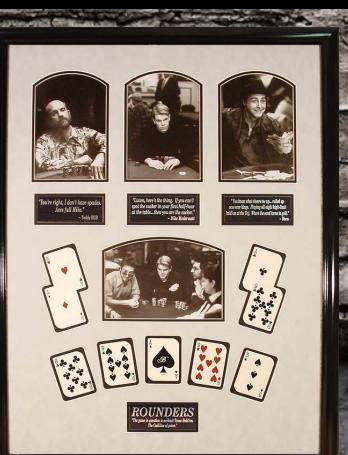

### ADD A ROYAL FLUSH TO YOUR MAN CAVE!

May Pang is best known as the former girlfriend of John Lennon. She had previously worked as a personal assistant and production coordinator for Lennon and his wife, Yoko Ono In 1973. When Lennon and Ono separated, Pang and Lennon had a relationship which lasted over 18 months. In 2010, May launched her own line of Feng Shui jewelry and subsequently created additional artistic pieces reminiscent of her years spent with John Lennon.