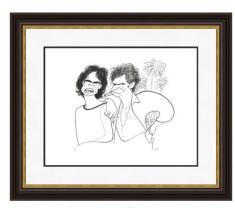

# THE LINE KING - AL HIRSCHFELD

Hirschfeld is known for hiding Nina's name, written in capital letters ("NINA"), in most of the drawings he produced after her birth. The name would appear in a sleeve, in a hairdo, or somewhere in the background.

John Lennon - Mick & Keith - Aerosmith