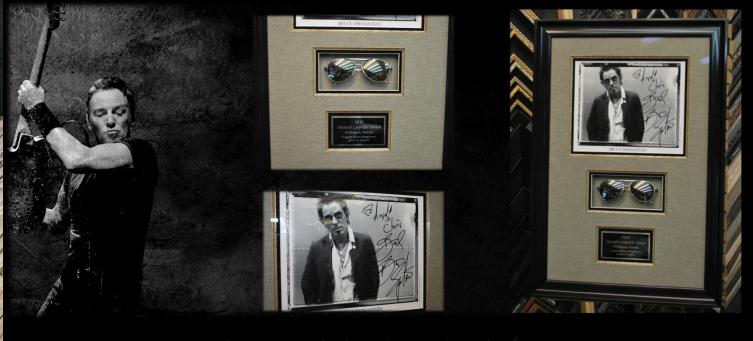

### BRUCE SPRINGSTEEN · PERSONALLY OWNED SUNGLASSES

TRIPLE OPENING WITH WOOD FILLET