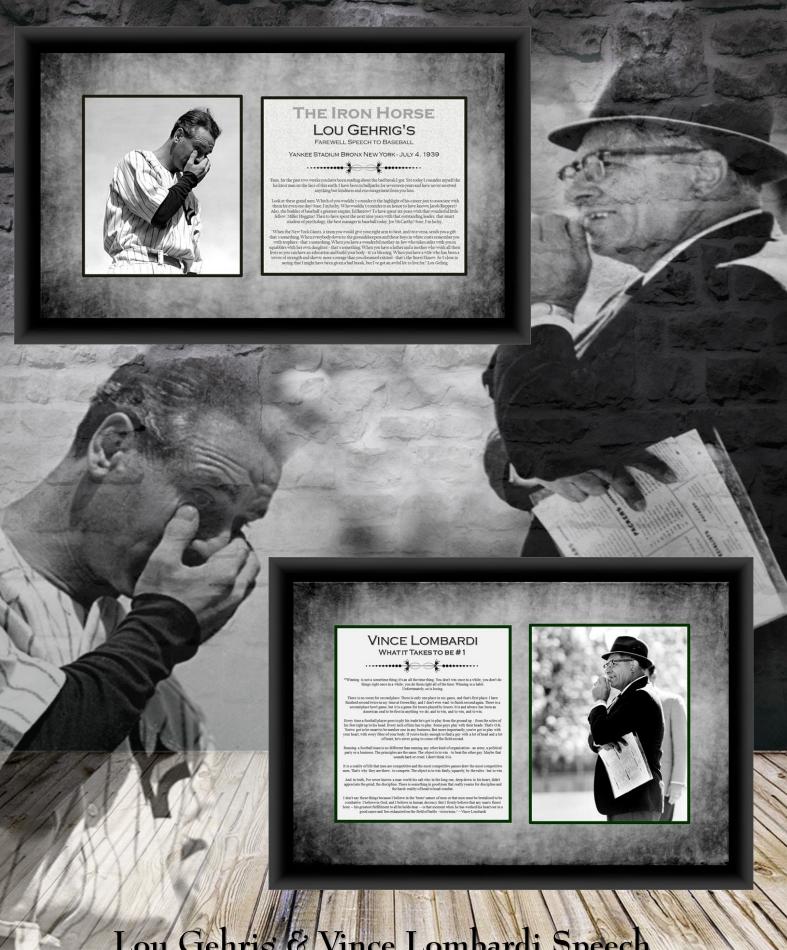

r everything, Dave





# EXCLUSIVE TO LONG SLAND PICTURE FRAME THE ART OF BRENT WICKES









### Benefiting the Theodore Roosevelt Association

## TEDDYSSQUAREDEAL.COM

## Powered by Long Island Picture Frame



Benefiting Local Animal Shelters on Long Island DOGVINCI.COM



# MOTHER NATURE









AGATE GEODES AMETHYST OCEAN JASPER MALACHITE CITRINE





## STEAM PUNK ART AND FRAME

# PINK CAT-ILLAC

### BRUCE SPRINGSTEEN · PERSONALLY OWNED SUNGLASSES



TRIPLE OPENING WITH WOOD FILLET

# REFLECTIONS

Compliment any Decor with.



Any Event Memorialized on a Custom

Custom Mirrors

Platinum or Gold Record IP

Not just for you but...

Especially for the person who has everything !

Birthdays Anniversaries **Wedding Dates** Graduations Retirements **Sportsmanship Every Milestone** 





Lou Gehrig & Vince Lombardi Speech Other Inspirational Speeches Available

# Looking for a **PERFECT** Gift Idea?

"Strange, isn't it? Each man's life touches so many other lives.

It's a ler



When he isn't around, he leaves an awful hole, doesn't he?"

### Custom Framed Items Signed By The Cast



"Remember George, no man is a failure who has friends."

## **EXCLUSIVE TO LONG ISLAND PICTURE FRAME**











Salvador Dali



# THE LAWYER

Salvador Dali's Surrealist depiction of the Lawyer is one of the most powerful pieces from the professional suite. Painted in the foreground Dali encompasses the piece with the owl which represents wisdom, notice subtlety painted on the owl's forehead is the Scale of Justice. The two large black sections on the right and left side of the piece are t