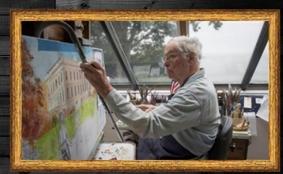

# OYSTER BAY'S HISTORICAL ARTIST

Custom Frames Mort Künstler's Final Civil War Painting - February 2015

## MORT KÜNSTLER AMERICA'S ARTIST

He's renowned as "the premier historical artist in America." When Mort Künstler began his emphasis on Civil War art in the late 1980s, he had already accomplished more than a half-dozen artists could hope to accomplish in a collective lifetime. From portraits of prehistoric American life to the odyssey of the space shuttle, Mort Künstler has painted America's story.

When he placed his focus on Civil War art, Mr. Künstler quickly established himself as the country's most-collected Civil War artist, and earned unprecedented acclaim within the genre of Civil War art. "Mort Künstler is the foremost Civil War artist of our time -- if not of all time," says Dr. James I. Robertson Jr., the dean of Civil War historians and the author of the celebrated biography, Stonewall Jackson. "To study his paintings," says Robertson, "is to simply see history alive." Pulitzer Prize-winning historian James McPherson concurs. "Of all the artists working in the Civil War field," he observes, "none captures the human element, the aura of leadership, the sense of being there and sharing in the drama, quite like Mort Künstler. He has that enviable talent of being able to re-create history on canvas and to translate events into art."