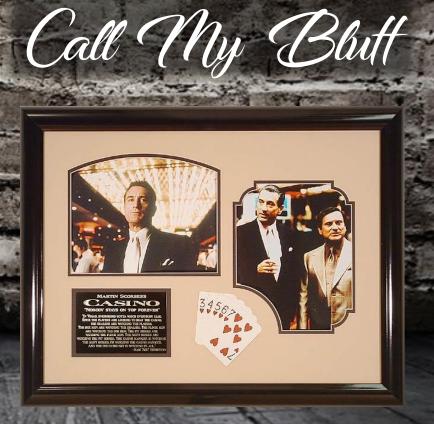

### Movie & Television Autographed Memorabilia

It's a Wonderful Life · Seinfeld · Wizard of Oz · The Godfather · Goodfellas · Scarface Jaws · Rocky · Star Wars · Star Trek · Indiana Jones · I Love Lucy