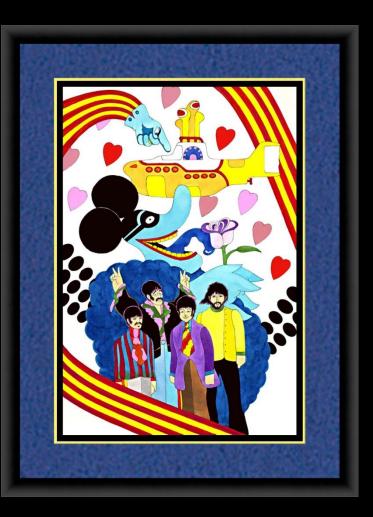

# ALL YOU NEED IS LOVE

The Beatles Yellow Submarine Original 1968 Drawings Used in the Making of the Film

We Carry a Large Selection of Original & Signed & Numbered Gicleés by Animator Ron Campbell Animator of Yellow Submarine & Director of the Beatles Saturday Morning Cartoons.