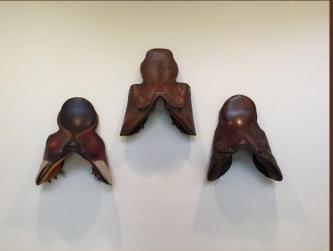

# ADRENALINE MOB CD & RECORD ALBUM DISPLAY

CREATED PERSONALLY FOR GUITARIST MIKE ORLANDO

hen the Saddle\_Becomes the Art Install of 3 Equestrian Saddles on a Curved Wall