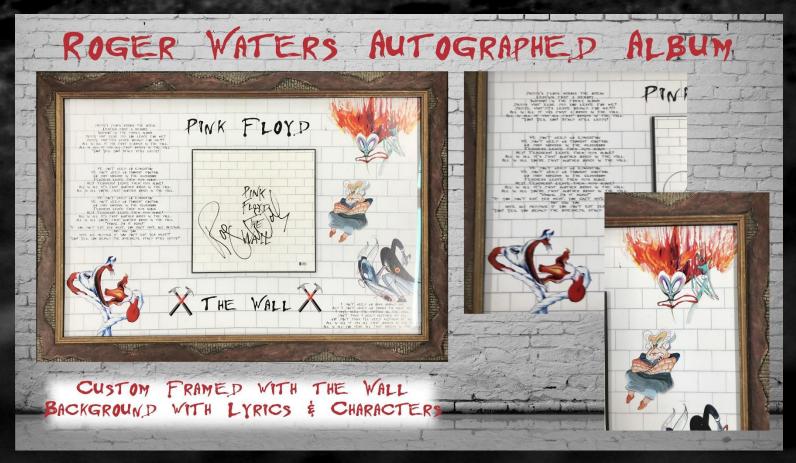

#### Autographed Music Memorabilia Signed by

Billy Joel · Aerosmith · Bruce Springsteen · Kiss · Metallica · Black Sabbath The Beatles · Rolling Stones · Sir Ringo Starr · Sir Paul McCartney Grateful Dead · Sir Eric Clapton · Pink Floyd · Jeff Beck · Iron Maiden +