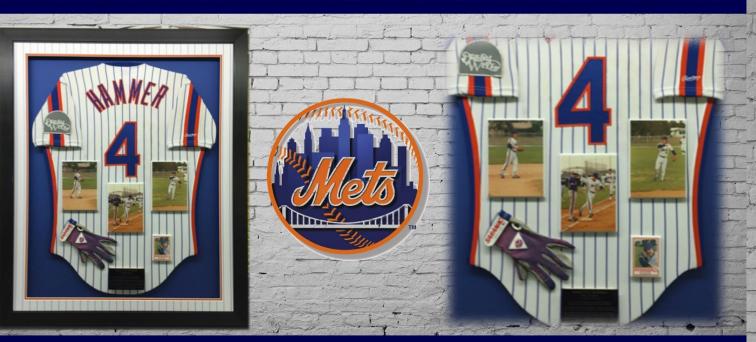

# **Every Athlete is A Winner!** Commemorate their Accomplishments NEW YORK METS FANTASY CAMP JERSEY

#### PHOTOGRAPHS . BATTING GLOVE FLOATED ON JERSEY

Lacrosse Jersey with Medal & Photos Floating on Jersey