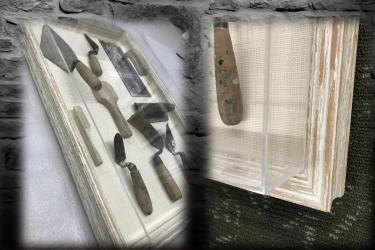

# Preserving the Tools of the Trade Classical to MASONRY & Everything in Between 100 YEAR OLD ANTIQUE VIOLIN

#### **REVERSE ACRYLIC SHADOWBOX**

Masonry Tools Custom Reversed Shadowbox-