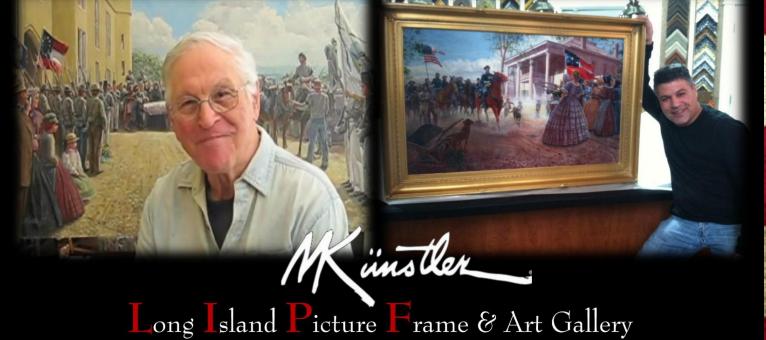

# OYSTER BAY'S HISTORICAL ARTIST

Custom Frames Mort Künstler's Final Civil War Painting - February 2015

## MORT KÜNSTLER AMERICA'S ARTIST

He's renowned as "the premier historical artist in America." When Mort Künstler began his emphasis on Civil War art in the late 1980s, he had already accomplished more than a half-dozen artists could hope to accomplish in a collective lifetime. From portraits of prehistoric American life to the odyssey of the space shuttle, Mort Künstler has painted America's story.

When he placed his focus on Civil War art, Mr. Künstler quickly established himself as the country's most-collected Civil War artist, and earned unprecedented acclaim within the genre of Civil War art. "Mort Künstler is the foremost Civil War artist of our time -- if not of all time," says Dr. James I. Robertson Jr., the dean of Civil War historians and the author of the celebrated biography, Stonewall Jackson. "To study his paintings," says Robertson, "is to simply see history alive." Pulitzer Prize-winning historian James McPherson concurs. "Of all the artists working in the Civil War field," he observes, "none captures the human element, the aura of leadership, the sense of being there and sharing in the drama, quite like Mort Künstler. He has that enviable talent of being able to re-create history on canvas and to translate events into art."