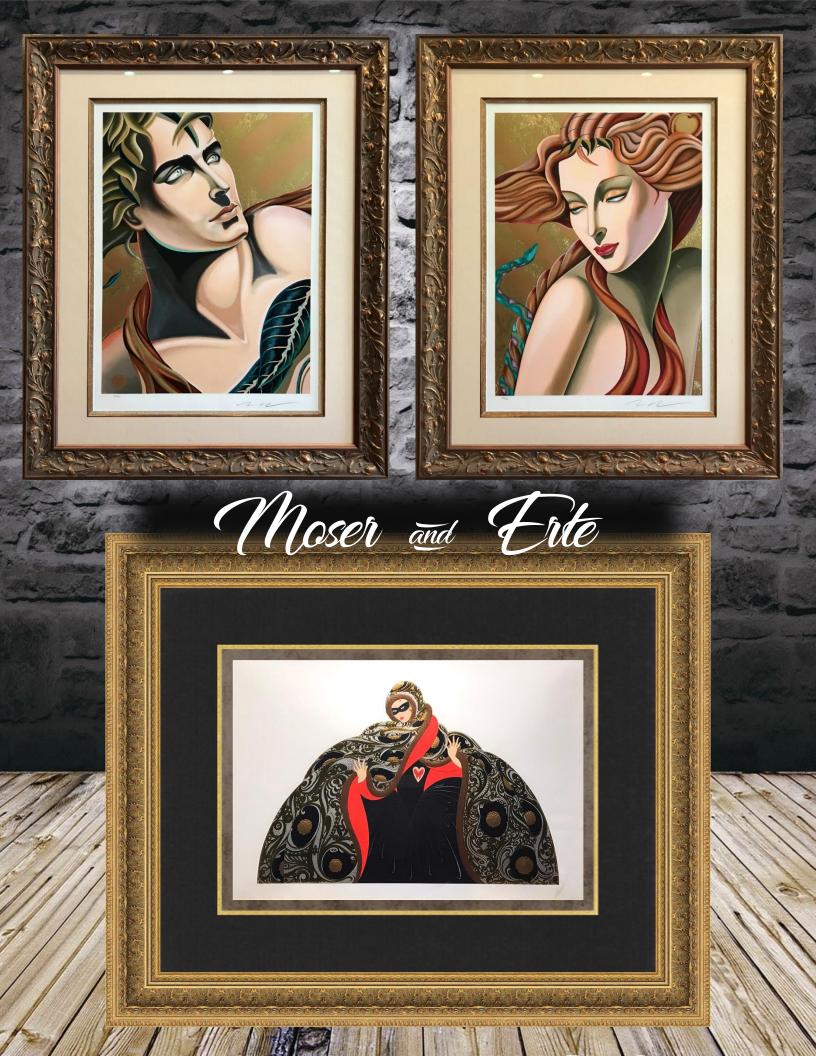

#### Erte Signed and Numbered Limited Edition Lithograph

Oouble Frame with Silver Leat Beaded Wood Fillet A Tine Selection of Originals • Lithographs • Gicle'es Serigraphs • Prints • Posters and Ephemera

#### **Fine** Artists

Erte · Moser · Picasso Domain · Ron Campbell · Kudo · Maimon · Mort Künstler Tarkay Patricia · Peter Max · Orlando · Al Hirschfeld · Pergola · Impilglia Olivia · May Pang · Robin Morris · Nico Saval · Markee Sullivan