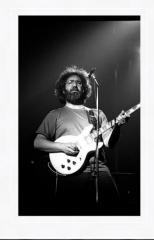

## THROUGH THE LENS OF ROCK PHOTOGRAPHER NEIL PORTNOY

Enjoy a Front Row Seat Through Neil's Lens to Some of the Most Iconic Musicians From the 1970s' & 1980's LED ZEPPELIN · BRUCE SPRINGSTEEN · GRATEFUL DEAD · MEATLOAF · ROD STEWART · BILLY JOEL · SANTANA · CROSBY STILL NASH · BOB DYLAN EXCLUSVE TO LONG ISLAND PICTURE FRAME