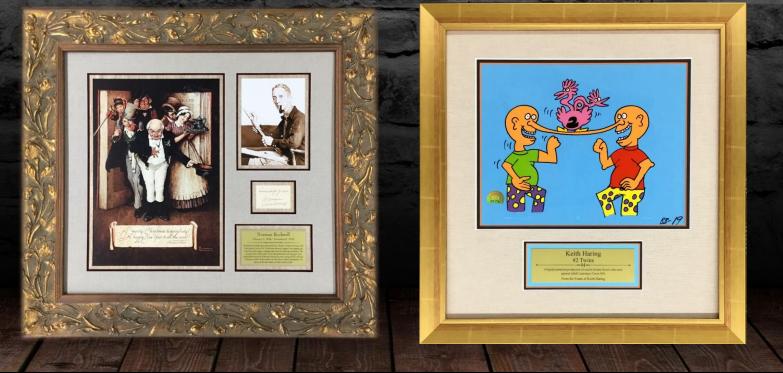

# SMALL DETAILS MAKE A BIG DIFFERENCE

NORMAN ROCKWELL AUTOGRAPH · KEITH HARING ANIMATION ART

A vast selection of photography that will make you feel like you are on vacation!