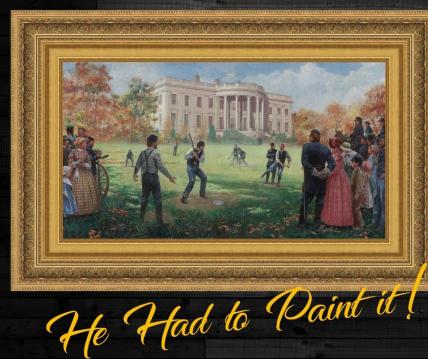

### THE REVOLUTIONARY WAR - THE CIVIL WAR PAINTING AMERICA'S HISTORY

At the conclusion of the 150th anniversary of the Civil War, I announced that I had retired from painting the Civil War - and I meant it. Then I learned about the event depicted in my newest painting: The National Game. It depicts an early baseball game

The National Game. It depicts an early baseball game played by Civil War soldiers on the South Lawn of the White House. Here was a captivating, historic scene from the Civil War and an important early event in baseball. I had to paint it!