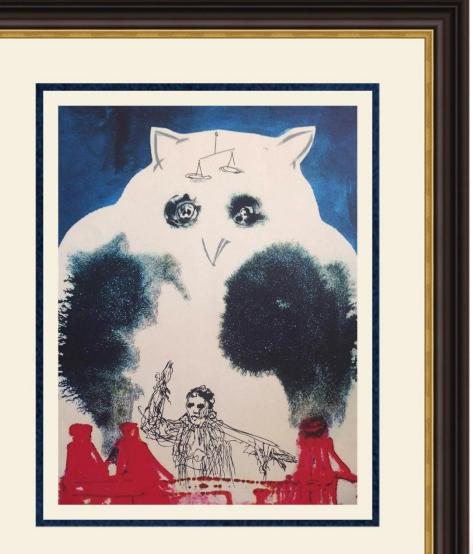

## **EXCLUSIVE TO LONG ISLAND PICTURE FRAME**

Salvador Dali

# THE LAWYER

Salvador Dali's Surrealist depiction of the Lawyer is one of the most powerful pieces from the professional suite. Painted in the foreground Dali encompasses the piece with the owl which represents wisdom, notice subtlety painted on the owl's forehead is the Scale of Justice. The two large black sections on the right and left side of the piece are the clouds of indecision which are painted above the jury. Dali uses the dramatic color red to represent the people and the power they have. Dali places the Lawyer centered on the page addressing the jury.