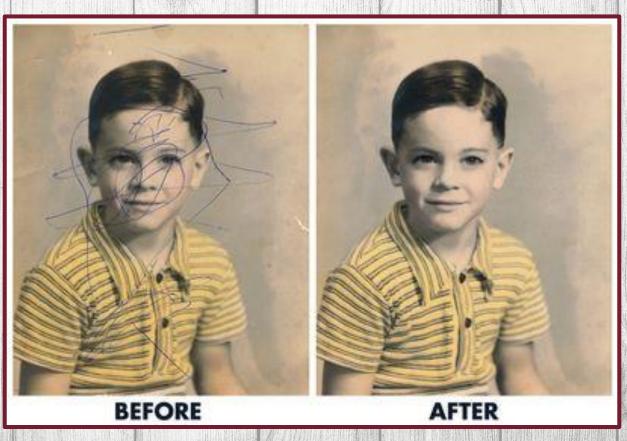

### The Fine Art of Giclée Printing

Rips &tears can be mended & repaired

Detailed version of the face, before & after with cracks removed & color enhanced

### **RESTORATION OF OLD PHOTOS**

Photograph after it has been restored

Photos that are cracked and faded can be brought back to their original luster. Enhance the colors, remove the cracks and even enlarge it to a more desirable size! We can print on paper or canvas. Does your photographs have water damage? No problem we can fix them as well.

Long Island Picture Frame & Art Gallery can scan & print any size photograph, we can also alter the colors and turn the photograph from color to black & white or sepia tone. The Fine Art of Giclee printing is only restricted by your imagination.