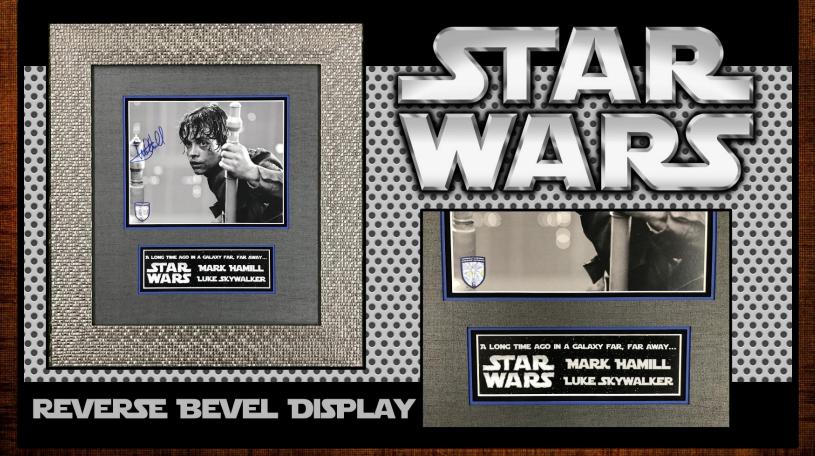

### Movie & Television Autographed Memorabilia

It's a Wonderful Life · Seinfeld · Wizard of Oz · The Godfather · Goodfellas · Scarface Jaws · Rocky · Star Wars · Star Trek · Indiana Jones · I Love Lucy