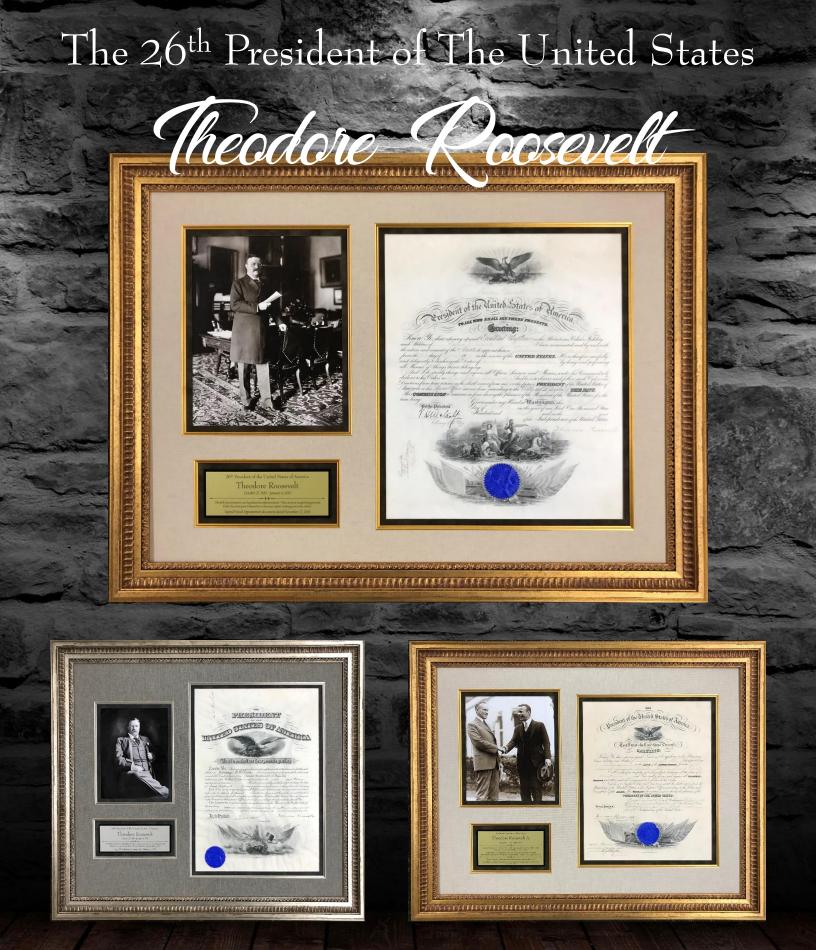

### Benefiting the Theodore Roosevelt Association

## TEDDYSSQUAREDEAL.COM

### **Original Antique Prints**

Harper's Weekly · Puck · Judge · Collier's · Leslie's Weekly · Harper's Bazar We also Carry Original & Reproduction Theodore Roosevelt Items