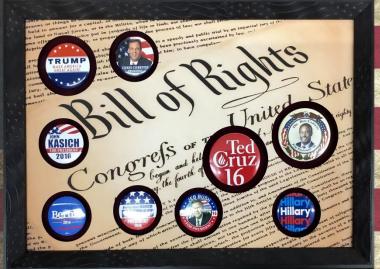

#### Custom Outer Matting Bill of Rights A Shadowboxed Presidential Campaign Buttons