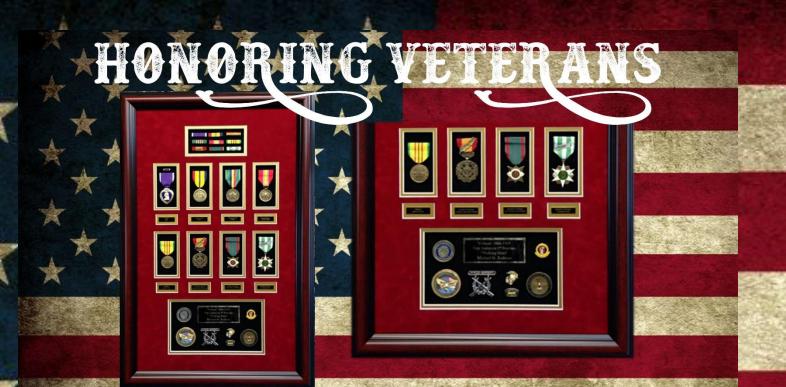

Salvador Dali • The Last Supper

Bar Reliet Custom Framed with a Black Liner

Long Island Picture Frame & Art Gallery

CUSTOM FRAMED ARMY & MILITARY MEDALS MILITARY & POLITICAL CUSTOM FRAMING