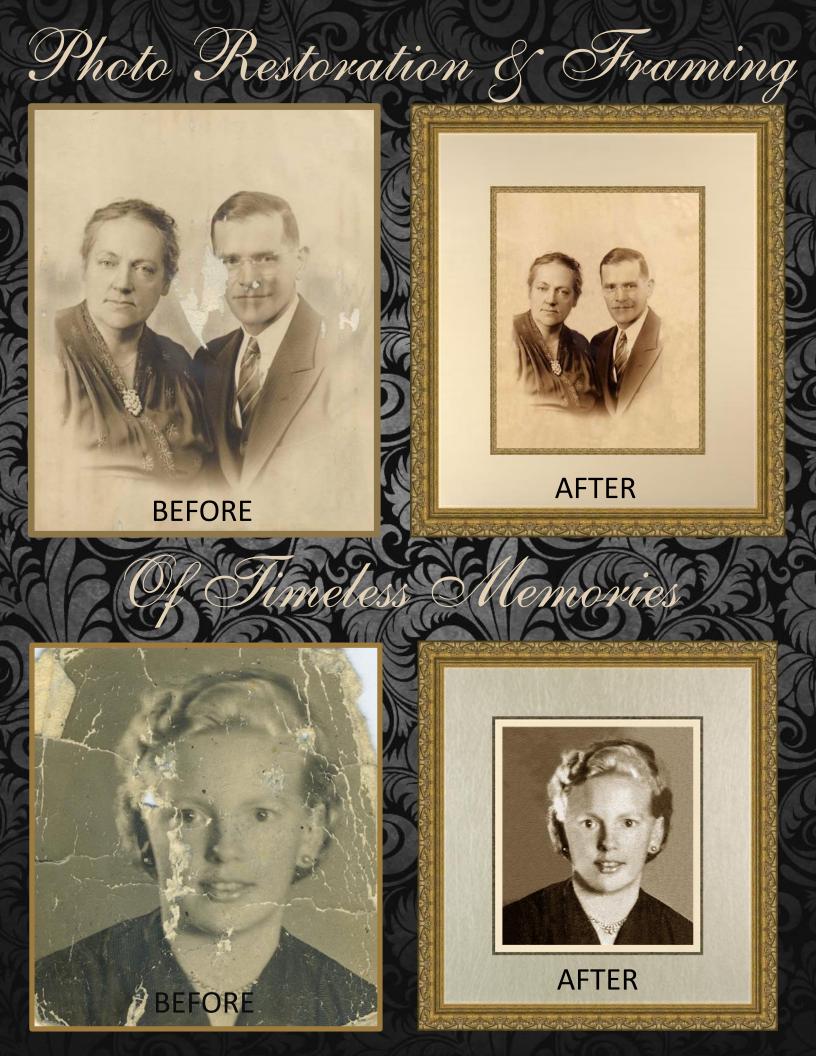

### The Fine Art of Giclée Printing

Rips &tears can be mended & repaired

Detailed version of the face, before & after with cracks removed & color enhanced

### **RESTORATION OF OLD PHOTOS**

Photograph after it has been restored

Photos that are cracked and faded can be brought back to their original luster. Enhance the colors, remove the cracks and even enlarge it to a more desirable size! We can print on paper or canvas. Does your photographs have water damage? No problem we can fix them as well.

Long Island Picture Frame & Art Gallery can scan & print any size photograph, we can also alter the colors and turn the photograph from color to black & white or sepia tone. The Fine Art of Giclee printing is only restricted by your imagination.