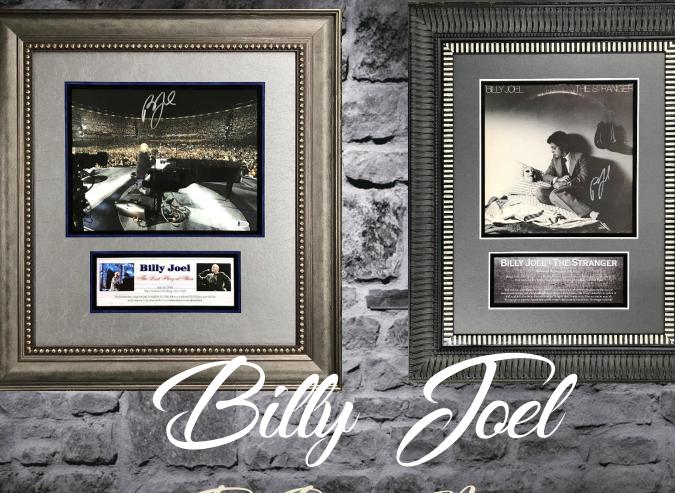

# the Piano Man

#### LARGE SELECTION OF AUTOGRAPHED ITEMS

FRAMED WITH CUSTOM PHOTO PLAGUE