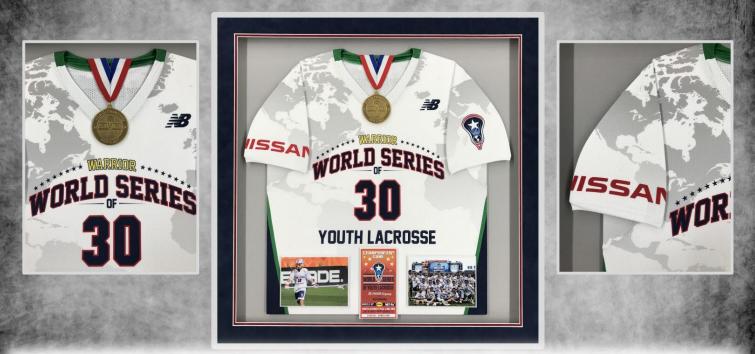

#### PHOTOGRAPHS . BATTING GLOVE FLOATED ON JERSEY

Lacrosse Jersey with Medal & Photos Floating on Jersey