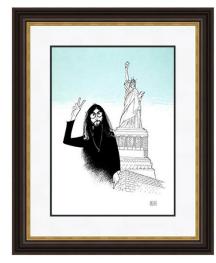

# THE LINE KING - AL HIRSCHFELD

Hirschfeld is known for hiding Nina's name, written in capital letters ("NINA"), in most of the drawings he produced after her birth. The name would appear in a sleeve, in a hairdo, or somewhere in the background.

John Lennon - Mick & Keith - Aerosmith