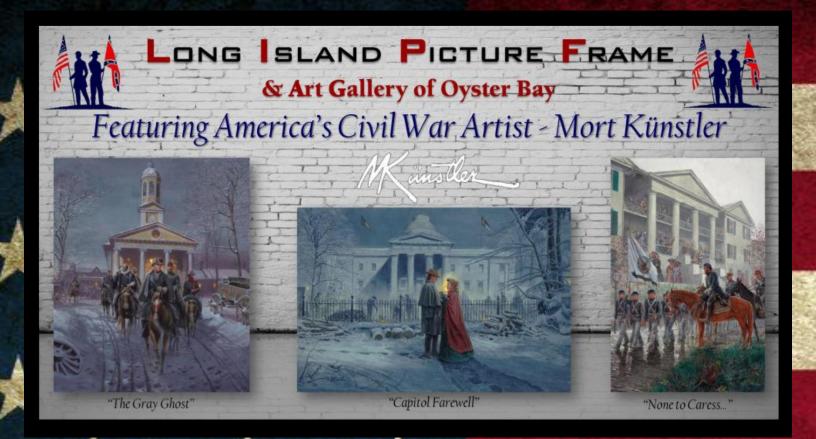

# OYSTER BAY'S HISTORICAL ARTIST

Custom Frames Mort Künstler's Final Civil War Painting - February 2015

## MORT KÜNSTLER AMERICA'S ARTIST

He's renowned as "the premier historical artist in America." When Mort Künstler began his emphasis on Civil War art in the late 1980s, he had already accomplished more than a half-dozen artists could hope to accomplish in a collective lifetime. From portraits of prehistoric American life to the odyssey of the space shuttle, Mort Künstler has painted America's story.

When he placed his focus on Civil War art, Mr. Künstler quickly established himself as the country's most-collected Civil War artist, and earned unprecedented acclaim within the genre of Civil War art. "Mort Künstler is the foremost Civil War artist of our time -- if not of all time," says Dr. James I. Robertson Jr., the dean of Civil War historians and the author of the celebrated biography, Stonewall Jackson. "To study his paintings," says Robertson, "is to simply see history alive." Pulitzer Prize-winning historian James McPherson concurs. "Of all the artists working in the Civil War field," he observes, "none captures the human element, the aura of leadership, the sense of being there and sharing in the drama, quite like Mort Künstler. He has that enviable talent of being able to re-create history on canvas and to translate events into art."