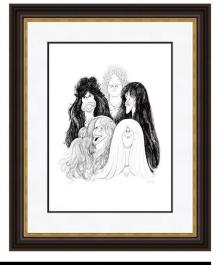

# THE LINE KING - AL HIRSCHFELD

Hirschfeld is known for hiding Nina's name, written in capital letters ("NINA"), in most of the drawings he produced after her birth. The name would appear in a sleeve, in a hairdo, or somewhere in the background.

John Lennon - Mick & Keith - Aerosmith