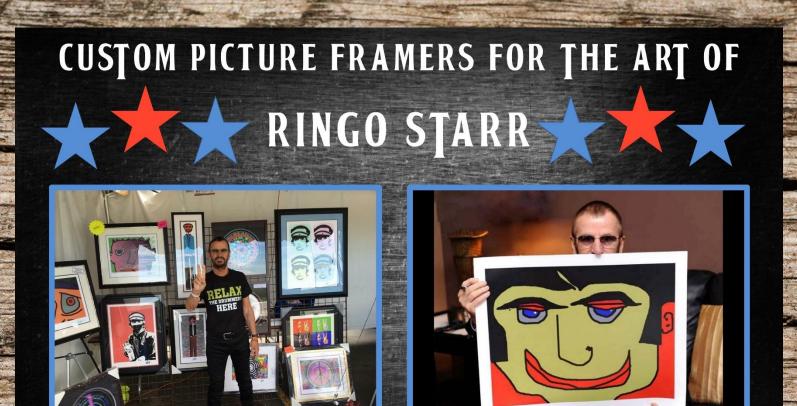

#### Autographed Music Memorabilia Signed by

Billy Joel · Aerosmith · Bruce Springsteen · Kiss · Metallica · Black Sabbath The Beatles · Rolling Stones · Sir Ringo Starr · Sir Paul McCartney Grateful Dead · Sir Eric Clapton · Pink Floyd · Jeff Beck · Iron Maiden +