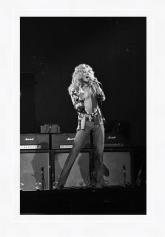

# FROM THE LINE AND THROUGH THE LENS

## THROUGH THE LENS OF ROCK PHOTOGRAPHER NEIL PORTNOY

Enjoy a Front Row Seat Through Neil's Lens to Some of the Most Iconic Musicians From the 1970s' & 1980's LED ZEPPELIN · BRUCE SPRINGSTEEN · GRATEFUL DEAD · MEATLOAF · ROD STEWART · BILLY JOEL · SANTANA · CROSBY STILL NASH · BOB DYLAN EXCLUSVE TO LONG ISLAND PICTURE FRAME