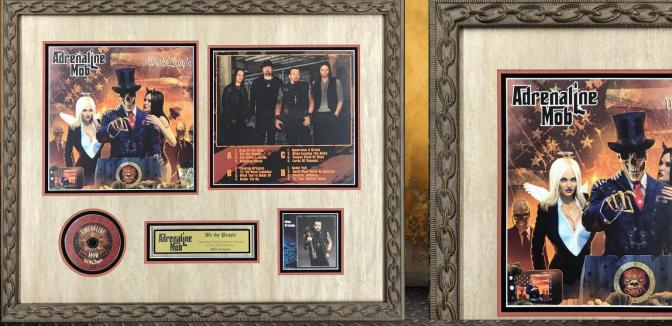

# ADRENALINE MOB CD & RECORD ALBUM DISPLAY

CREATED PERSONALLY FOR GUITARIST MIKE ORLANDO

hen the Saddle\_Becomes the Art Install of 3 Equestrian Saddles on a Curved Wall