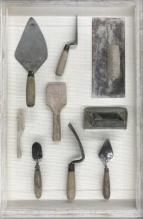

# Preserving the Tools of the Trade Classical to MASONRY & Everything in Between 100 YEAR OLD ANTIQUE VIOLIN

#### **REVERSE ACRYLIC SHADOWBOX**

Masonry Tools Custom Reversed Shadowbox-