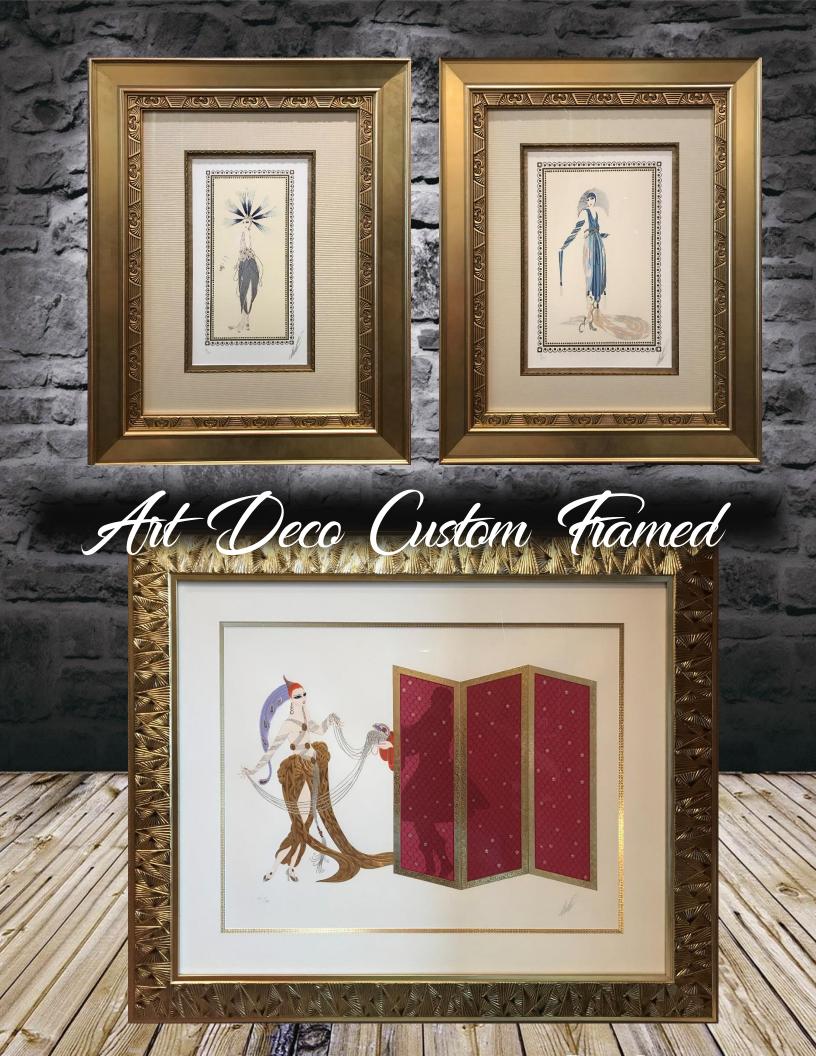

#### Erte Signed and Numbered Limited Edition Lithograph

Oouble Frame with Silver Leat Beaded Wood Fillet A Tine Selection of Originals • Lithographs • Gicle'es Serigraphs • Prints • Posters and Ephemera