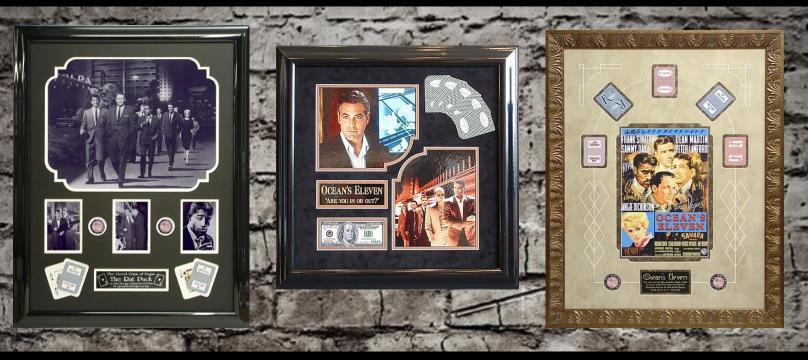

### Movie & Television Autographed Memorabilia

It's a Wonderful Life · Seinfeld · Wizard of Oz · The Godfather · Goodfellas · Scarface Jaws · Rocky · Star Wars · Star Trek · Indiana Jones · I Love Lucy