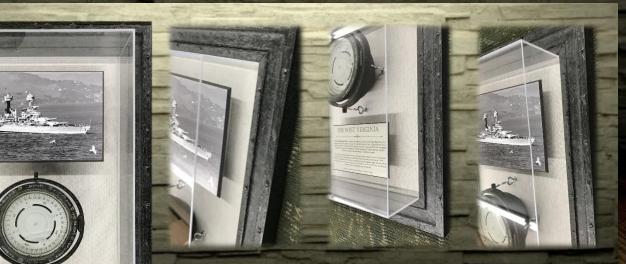

# FROM THE SEA TO THE MOON WHEN HISTORY BECOMES ART

WEST VIRGINI

#### **USS WEST VIRGINIA**

Original authentic compass from the USS West Virginia recovered years after the attack on Pearl Harbor.

Daniel Rapcliffe Autograph Triple Mattep Java Frame