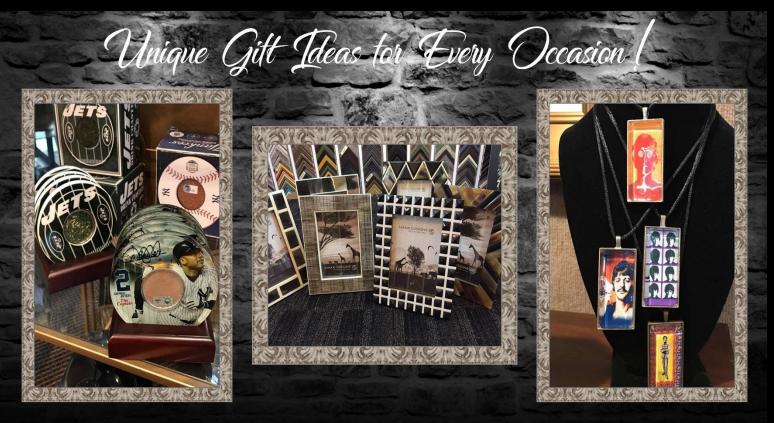

### Eclectic Gift Items

Original Decoupage · Exquisite Geodes and Imported Stones · Hand Crafted Jewelry Unique Photo Frames