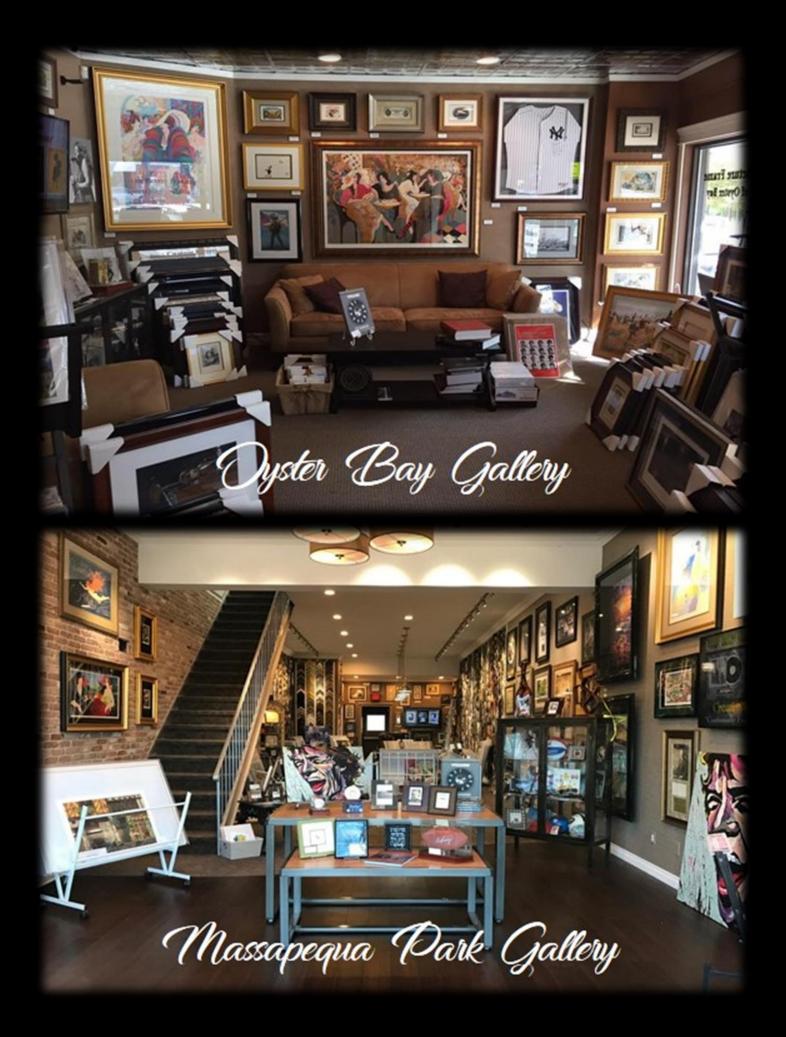

#### **Oyster Bay**

Located in the heart of Historic Oyster Bay's Hamlet, Long Island Picture Frame & Art Gallery has become the hottest gallery on Long Island.... offering a vast selection of Fine Art, Sports and Entertainment Memorabilia, Exclusive Guitar Art, and Unique Glass Art. The array of unusual and extraordinary items are sure to delight every discriminating taste! Other services include art installations & consultations, photo & art restoration, giclee printing and custom mirrors.

#### Massapequa Park

Located on Sunrise Highway in Massapequa Park since 1992, Long Island Picture Frame & Art Gallery has become a staple in the custom picture framing industry. We offer the largest selection of custom frame mouldings on Long Island! In addition to all the options available in our Oyster Bay location, our Massapequa showroom is the only gallery on Long Island that offers custom framing while you wait... at no additional charge! We also offer complimentary local pick-up and delivery, in addition to sports and entertainment autograph authentications! Be sure to visit both locations for the perfect Long Island Picture Frame and Art Gallery experience!