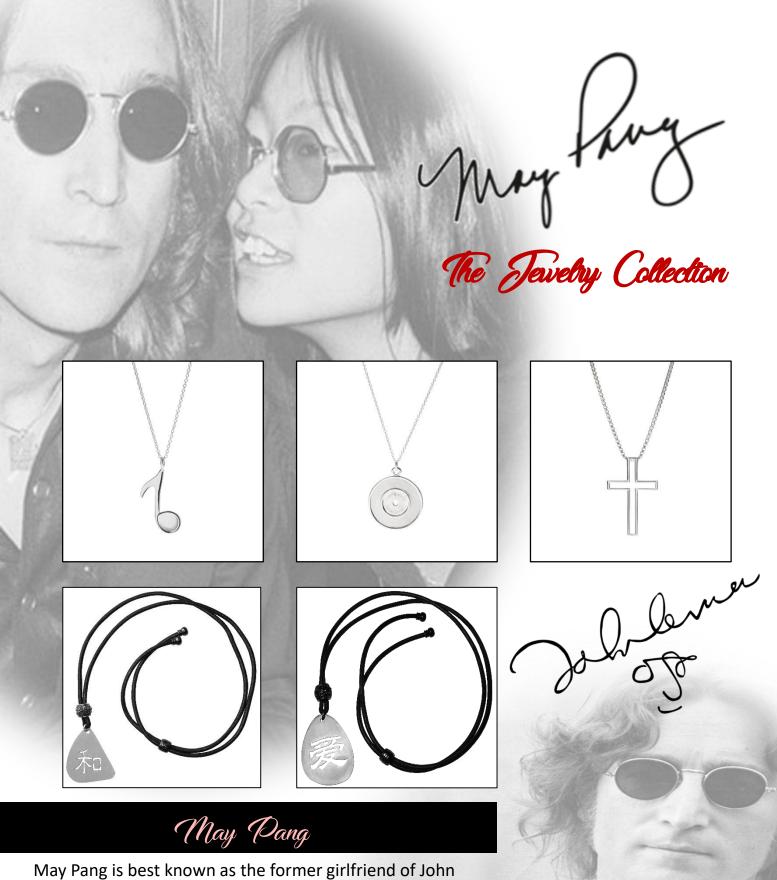

### ADD A ROYAL FLUSH TO YOUR MAN CAVE!

May Pang is best known as the former girlfriend of John Lennon. She had previously worked as a personal assistant and production coordinator for Lennon and his wife, Yoko Ono In 1973. When Lennon and Ono separated, Pang and Lennon had a relationship which lasted over 18 months. In 2010, May launched her own line of Feng Shui jewelry and subsequently created additional artistic pieces reminiscent of her years spent with John Lennon.