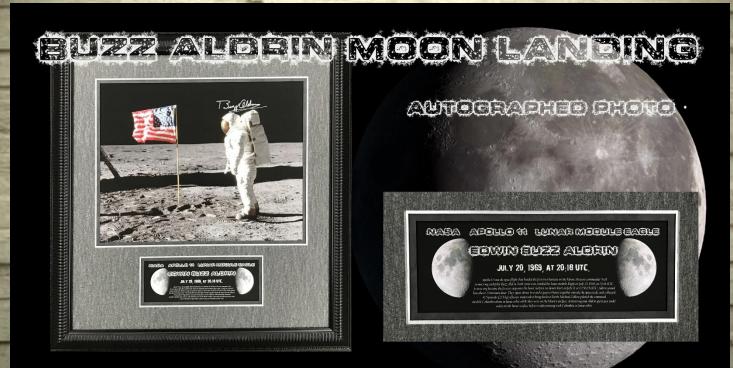

Island Picture Frame & Art Gallery





John Entwistle · Kenney Jones · Roger Daltrey · Pete Townshend

# Creativity at its best

Custom Framing that looks like it's been ripped off the walls of the Rock & Roll Hall of Fame!

#### **METALLICA · HARVEST OF SORROW RECORD ALBUM**



**SKULL & SPIDER WEB FRAME** 

# **Every Athlete is A Winner!** Commemorate their Accomplishments NEW YORK METS FANTASY CAMP JERSEY



#### PHOTOGRAPHS . BATTING GLOVE FLOATED ON JERSEY



Lacrosse Jersey with Medal & Photos Floating on Jersey

# THE CAPTAIN . DEREK JETER

#### NEW YORK YANKEES . DEREK JETER ROOKIE PHOTO



#### CAREER PHOTOGRAPHS . LOGOS . PLAQUE

## DEREK TETER GRAND SLAM PHOTO



PINSTRIPE MATTING . NY OUT INTO MAT . DOME TOP







# the Piano Man

#### LARGE SELECTION OF AUTOGRAPHED ITEMS





FRAMED WITH CUSTOM PHOTO PLAGUE

# FROM THE SEA TO THE MOON WHEN HISTORY BECOMES ART

WEST VIRGINI



#### **USS WEST VIRGINIA**

Original authentic compass from the USS West Virginia recovered years after the attack on Pearl Harbor.



Daniel Rapcliffe Autograph Triple Mattep Java Frame

## Preserving What's on the Big Screen



### **Original AcryLic on Board**



Odd Shaped piece of Art-Recessed into the frame

## The Art of the Brush

When Art Becomes Art!



Canvas Acating with Paint Brush Shadowboxed

# THE MART OF NECO SAVAL THE WHITE ALBUM IS NOT SO WHITE



SIGNED & NUMBERED LIMITED EDITIONS AVAILABLE



## When Calder Collides with Modrian





### The Fine Art of Giclée Printing



Rips &tears can be mended & repaired



Detailed version of the face, before & after with cracks