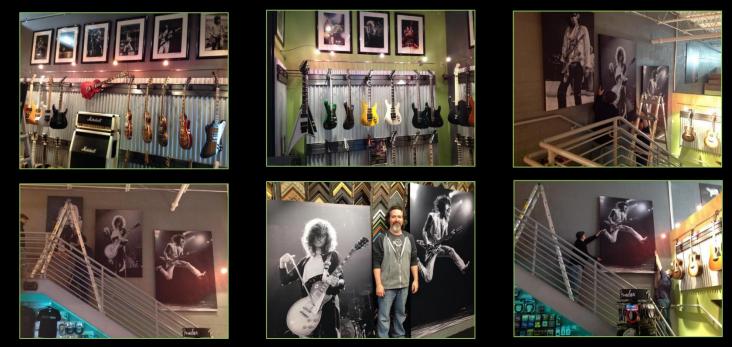

#### ong Island Picture Frame & Art Gallery Installations

Installing Legendary Rock & Roll Photographer Neil Zlozower's work at the Music Zoo

# Creativity at its best

Custom Framing that looks like it's been ripped off the walls of the Rock & Roll Hall of Fame!